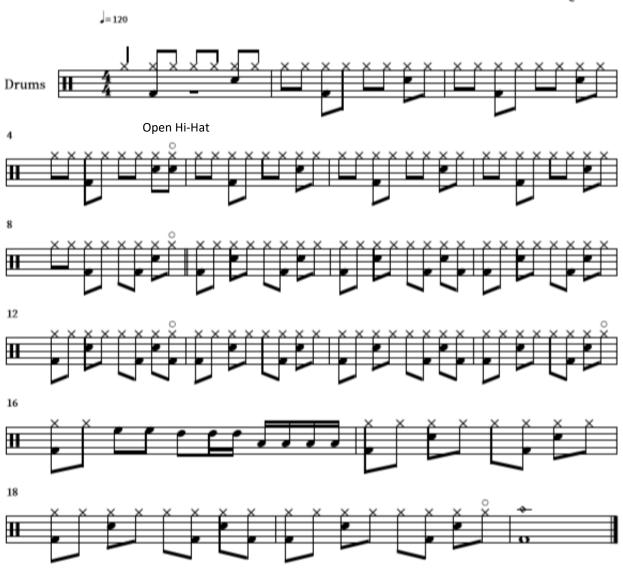

### **PGS Music Department**



# S2 GROUP PERFORMING

# WITHOUT note names.

#### **PARTS**

Keyboard Glockenspiel Ukulele Guitar Bass Guitar Drum-kit

### **KEYBOARD**

### **Under Pressure**



### **GLOCKENSPIEL**

# **Under Pressure**



### **GLOCKENSPIEL PART 2**

#### **Under Pressure**

Queen Intro Glockenspiel 2 8 0 0 0

# **UKULELE MELODY**

### **Under Pressure**







### **UKULELE CHORDS**











# **GUITAR MELODY**

### **Under Pressure**





### **GUITAR CHORDS**





**Strumming Pattern** 



<sup>\*</sup> Alternative rhythm for introduction.

# **BASS GUITAR**

# **Under Pressure**

Queen Intro Electric Bass Intro Electric Bass 3 E.Bs. E.Bs.



### **DRUM-KIT**

# **Under Pressure**

Queen

J=120





### **DRUM-KIT PART 2**

# **Under Pressure**







### **PGS Music Department**



# S2 GROUP PERFORMING

# WITH note names.

### **PARTS**

Keyboard Glockenspiel Ukulele Guitar Bass Guitar Drum-kit

### **KEYBOARD**

# **Under Pressure**



### **GLOCKENSPIEL**

# **Under Pressure**



### **GLOCKENSPIEL PART 2**

# **Under Pressure**



# **UKULELE MELODY**

### **Under Pressure**







### **UKULELE CHORDS**











# **GUITAR MELODY**

### **Under Pressure**





### **GUITAR CHORDS**





**Strumming Pattern** 



<sup>\*</sup> Alternative rhythm for introduction.

# **BASS GUITAR**

# **Under Pressure**

Queen Intro Electric Bass Intro Electric Bass 3 E.Bs. E.Bs.



### **DRUM-KIT**

# **Under Pressure**

Queen

J=120





### **DRUM-KIT PART 2**

# **Under Pressure**