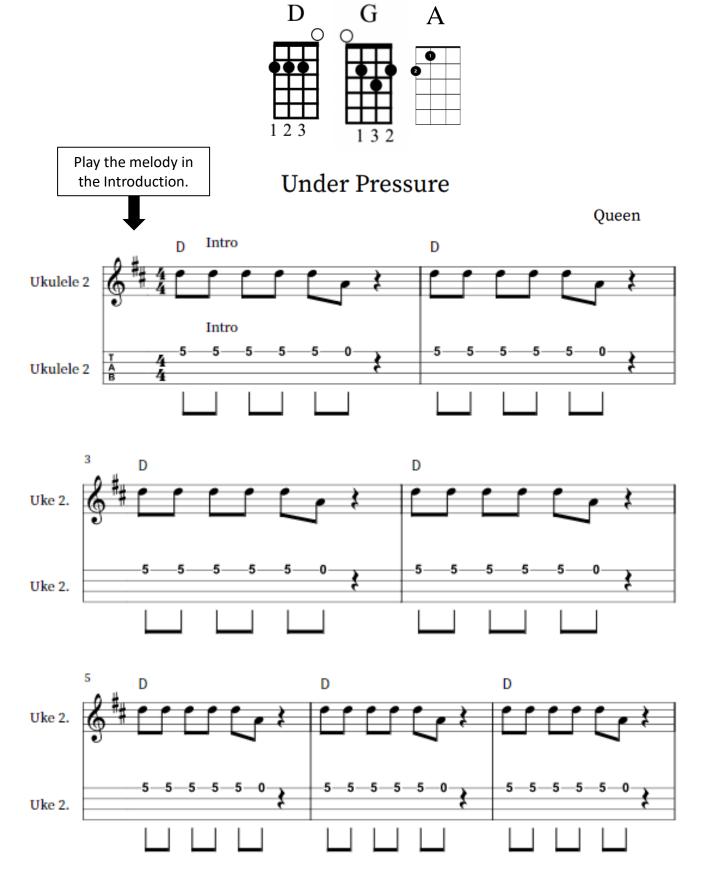

### **PGS Music Department**



# S2 GROUP PERFORMING

# WITHOUT note names.

#### **PARTS**

Keyboard Glockenspiel Ukulele Guitar Bass Guitar Drum-kit

### **KEYBOARD**

### **Under Pressure**



### **GLOCKENSPIEL**

# **Under Pressure**



### **GLOCKENSPIEL PART 2**

#### **Under Pressure**

Queen Intro Glockenspiel 2 8 0 0 0

# **UKULELE MELODY**

### **Under Pressure**







### **UKULELE CHORDS**











# **GUITAR MELODY**

### **Under Pressure**





### **GUITAR CHORDS**





**Strumming Pattern** 



<sup>\*</sup> Alternative rhythm for introduction.

# **BASS GUITAR**

# **Under Pressure**

Queen Intro Electric Bass Intro Electric Bass 3 E.Bs. E.Bs.



### **DRUM-KIT**

# **Under Pressure**

Queen

J=120





### **DRUM-KIT PART 2**

# **Under Pressure**







### **PGS Music Department**



# S2 GROUP PERFORMING

# WITH note names.

### **PARTS**

Keyboard Glockenspiel Ukulele Guitar Bass Guitar Drum-kit

### **KEYBOARD**

# **Under Pressure**



### **GLOCKENSPIEL**

# **Under Pressure**



### **GLOCKENSPIEL PART 2**

# **Under Pressure**



# **UKULELE MELODY**

### **Under Pressure**







### **UKULELE CHORDS**











# **GUITAR MELODY**

### **Under Pressure**