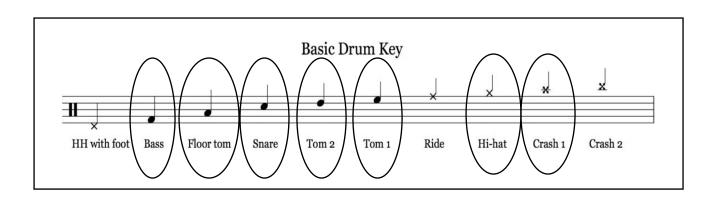

## **DRUM-KIT**

# **Under Pressure**

Queen

J=120





### **DRUM-KIT PART 2**

# **Under Pressure**







### **PGS Music Department**



# S2 GROUP PERFORMING

# WITH note names.

### **PARTS**

Keyboard Glockenspiel Ukulele Guitar Bass Guitar Drum-kit

### **KEYBOARD**

# **Under Pressure**



### **GLOCKENSPIEL**

# **Under Pressure**



### **GLOCKENSPIEL PART 2**

# **Under Pressure**



# **UKULELE MELODY**

### **Under Pressure**







### **UKULELE CHORDS**











# **GUITAR MELODY**

### **Under Pressure**





### **GUITAR CHORDS**





**Strumming Pattern** 



<sup>\*</sup> Alternative rhythm for introduction.

# **BASS GUITAR**

# **Under Pressure**

Queen Intro Electric Bass Intro Electric Bass 3 E.Bs. E.Bs.



### **DRUM-KIT**

# **Under Pressure**

Queen

J=120





### **DRUM-KIT PART 2**

# **Under Pressure**