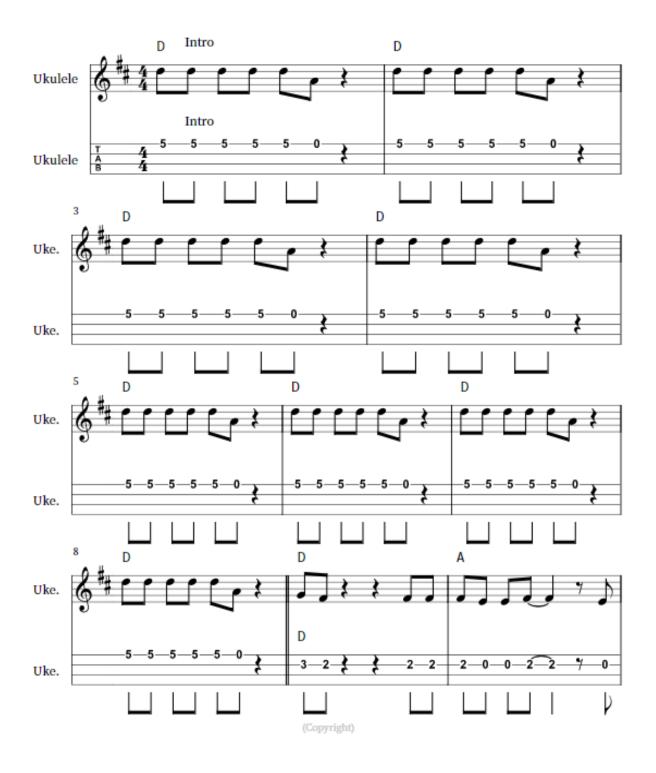

8 0 0 0

# **UKULELE MELODY**

### **Under Pressure**







### **UKULELE CHORDS**











# **GUITAR MELODY**

### **Under Pressure**





### **GUITAR CHORDS**





**Strumming Pattern** 



<sup>\*</sup> Alternative rhythm for introduction.

# **BASS GUITAR**

# **Under Pressure**

Queen Intro Electric Bass Intro Electric Bass 3 E.Bs. E.Bs.



### **DRUM-KIT**

# **Under Pressure**

Queen

J=120





### **DRUM-KIT PART 2**

# **Under Pressure**







### **PGS Music Department**



# S2 GROUP PERFORMING

# WITH note names.

### **PARTS**

Keyboard Glockenspiel Ukulele Guitar Bass Guitar Drum-kit

### **KEYBOARD**

# **Under Pressure**



### **GLOCKENSPIEL**

# **Under Pressure**



### **GLOCKENSPIEL PART 2**

# **Under Pressure**



# **UKULELE MELODY**

### **Under Pressure**







### **UKULELE CHORDS**











# **GUITAR MELODY**

### **Under Pressure**





### **GUITAR CHORDS**





**Strumming Pattern** 



<sup>\*</sup> Alternative rhythm for introduction.

# **BASS GUITAR**

# **Under Pressure**

Queen Intro Electric Bass Intro Electric Bass 3 E.Bs. E.Bs.



### **DRUM-KIT**

# **Under Pressure**

Queen

J=120





### **DRUM-KIT PART 2**

# **Under Pressure**