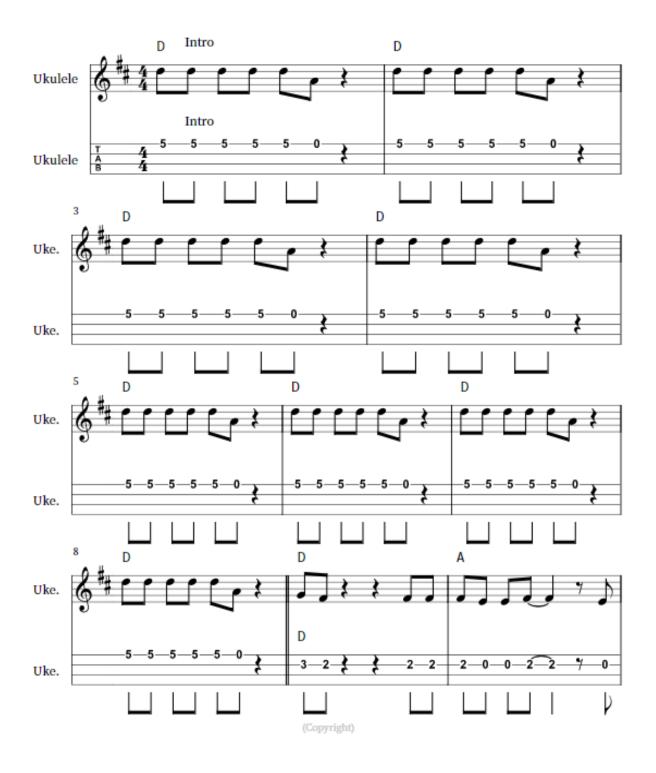

### **PGS Music Department**



# S2 GROUP PERFORMING

# WITHOUT note names.

#### **PARTS**

Keyboard Glockenspiel Ukulele Guitar Bass Guitar Drum-kit

### **KEYBOARD**

### **Under Pressure**



### **GLOCKENSPIEL**

# **Under Pressure**



### **GLOCKENSPIEL PART 2**

#### **Under Pressure**

Queen Intro Glockenspiel 2 8 0 0 0

# **UKULELE MELODY**

### **Under Pressure**







### **UKULELE CHORDS**











# **GUITAR MELODY**

### **Under Pressure**





### **GUITAR CHORDS**





**Strumming Pattern** 



<sup>\*</sup> Alternative rhythm for introduction.

# **BASS GUITAR**

# **Under Pressure**

Queen Intro Electric Bass Intro Electric Bass 3 E.Bs. E.Bs.



### **DRUM-KIT**

# **Under Pressure**

Queen

J=120





### **DRUM-KIT PART 2**

# **Under Pressure**







### **PGS Music Department**



# S2 GROUP PERFORMING

# WITH note names.

### **PARTS**

Keyboard Glockenspiel Ukulele Guitar Bass Guitar Drum-kit

### **KEYBOARD**

# **Under Pressure**



### **GLOCKENSPIEL**

# **Under Pressure**



### **GLOCKENSPIEL PART 2**

# **Under Pressure**



# **UKULELE MELODY**

### **Under Pressure**







### **UKULELE CHORDS**











# **GUITAR MELO