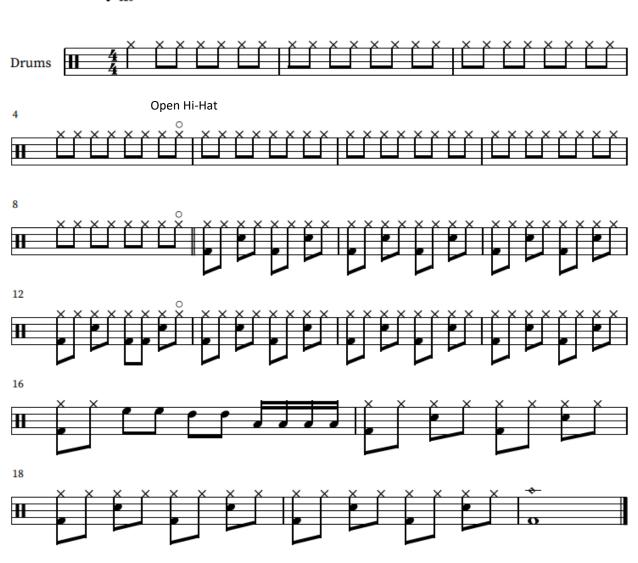

### **DRUM-KIT**

# **Under Pressure**

Queen

J=120

### **DRUM-KIT PART 2**

# **Under Pressure**