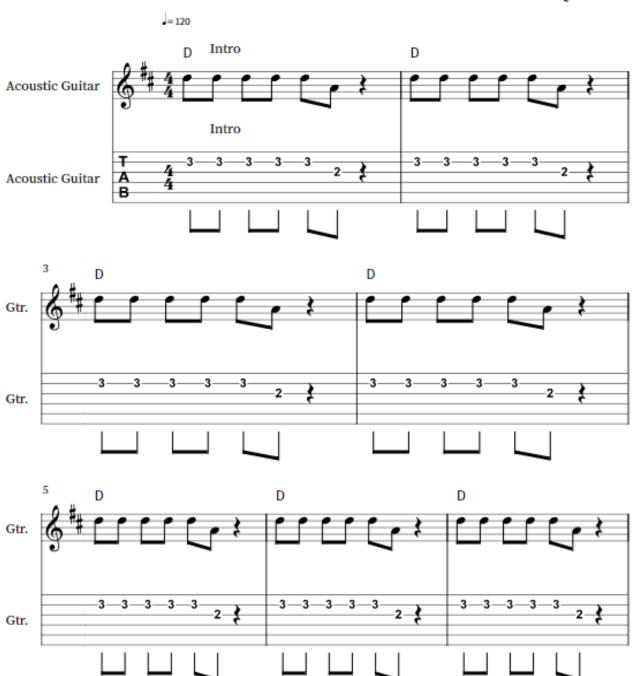

# **GUITAR MELODY**

### **Under Pressure**

### **GUITAR CHORDS**

**Strumming Pattern** 

<sup>\*</sup> Alternative rhythm for introduction.