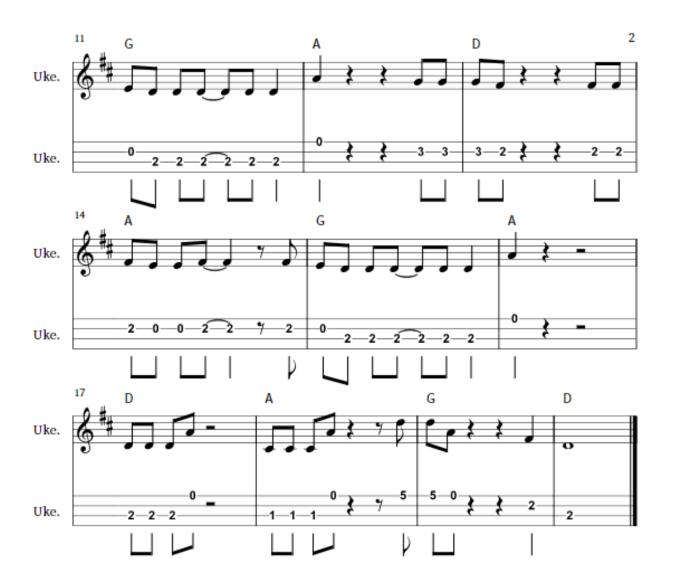

0 0 0

# **UKULELE MELODY**

### **Under Pressure**







### **UKULELE CHORDS**











# **GUITAR MELODY**

### **Under Pressure**





### **GUITAR CHORDS**





**Strumming Pattern** 



<sup>\*</sup> Alternative rhythm for introduction.

# **BASS GUITAR**

# **Under Pressure**

Queen Intro Electric Bass Intro Electric Bass 3 E.Bs. E.Bs.



### **DRUM-KIT**

# **Under Pressure**

Queen

J=120





### **DRUM-KIT PART 2**

# **Under Pressure**







### **PGS Music Department**



# S2 GROUP PERFORMING

# WITH note names.

### **PARTS**

Keyboard Glockenspiel Ukulele Guitar Bass Guitar Drum-kit

### **KEYBOARD**

# **Under Pressure**



### **GLOCKENSPIEL**

# **Under Pressure**



### **GLOCKENSPIEL PART 2**

# **Under Pressure**



# **UKULELE MELODY**

### **Under Pressure**







### **UKULELE CHORDS**











# **GUITAR MELODY**

### **Under Pressure**





### **GUITAR CHORDS**





**Strumming Pattern** 



<sup>\*</sup> Alternative rhythm for introduction.

# **BASS GUITAR**

# **Under Pressure**

Queen Intro Electric Bass Intro Electric Bass 3 E.Bs. E.Bs.



### **DRUM-KIT**

# **Under Pressure**

Queen

J=120





### **DRUM-KIT PART 2**

# **Under Pressure**