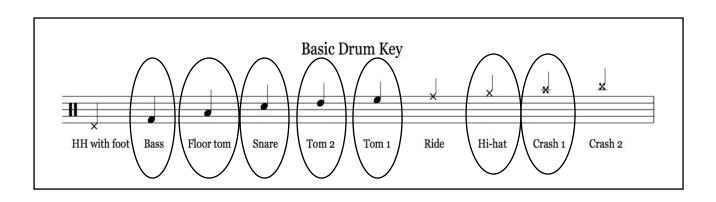

### **PGS Music Department**



# S2 GROUP PERFORMING

# WITHOUT note names.

#### **PARTS**

Keyboard Glockenspiel Ukulele Guitar Bass Guitar Drum-kit

### **KEYBOARD**

### **Under Pressure**



### **GLOCKENSPIEL**

# **Under Pressure**



### **GLOCKENSPIEL PART 2**

#### **Under Pressure**

Queen Intro Glockenspiel 2 8 0 0 0

# **UKULELE MELODY**

### **Under Pressure**







### **UKULELE CHORDS**











# **GUITAR MELODY**

### **Under Pressure**





### **GUITAR CHORDS**





**Strumming Pattern** 



<sup>\*</sup> Alternative rhythm for introduction.

# **BASS GUITAR**

# **Under Pressure**

Queen Intro Electric Bass Intro Electric Bass 3 E.Bs. E.Bs.



### **DRUM-KIT**

# **Under Pressure**

Queen

J=120





### **DRUM-KIT PART 2**

# **Under Pressure**







### **PGS Music Department**



# S2 GROUP PERFORMING

# WITH note names.

### **PARTS**

Keyboard Glockenspiel Ukulele Guitar Bass Guitar Drum-kit

### **KEYBOARD**

# **Under Pressure**



### **GLOCKENSPIEL**

# **Under Pressure**



### **GLOCKENSPIEL PART 2**

# **Under Pressure**



# **UKULELE MELODY**

### **Under Pressure**







### **UKULELE CHORDS**











# **GUITAR MELODY**

### **Under Pressure**





### **GUITAR CHORDS**





**Strumming Pattern** 



<sup>\*</sup> Alternative rhythm for introduction.

# **BASS GUITAR**

# **Under Pressure**

Queen Intro Electric Bass Intro Electric Bass 3 E.Bs. E.Bs.



### **DRUM-KIT**

# **Under Pressure**

Queen

J=120





### **DRUM-KIT PART 2**

# **Under Pressure**