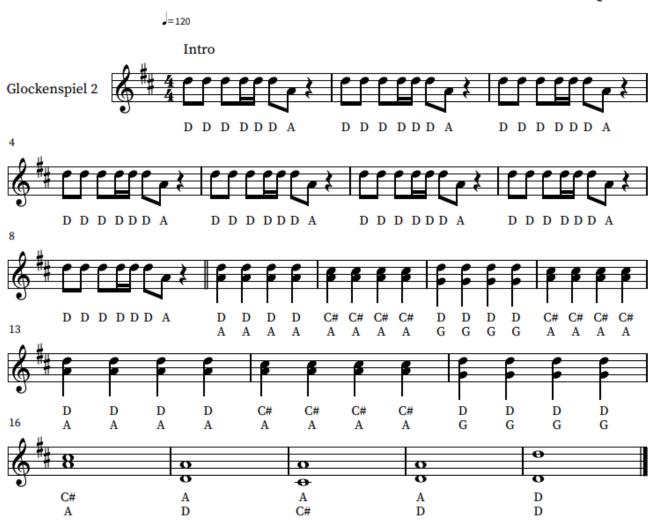

**Under Pressure**

Queen Intro Glockenspiel 2 8 0 0 0

# **UKULELE MELODY**

### **Under Pressure**







### **UKULELE CHORDS**











# **GUITAR MELODY**

### **Under Pressure**





### **GUITAR CHORDS**





**Strumming Pattern** 



<sup>\*</sup> Alternative rhythm for introduction.

# **BASS GUITAR**

# **Under Pressure**

Queen Intro Electric Bass Intro Electric Bass 3 E.Bs. E.Bs.



### **DRUM-KIT**

# **Under Pressure**

Queen

J=120





### **DRUM-KIT PART 2**

# **Under Pressure**







### **PGS Music Department**



# S2 GROUP PERFORMING

# WITH note names.

### **PARTS**

Keyboard Glockenspiel Ukulele Guitar Bass Guitar Drum-kit

### **KEYBOARD**

# **Under Pressure**



### **GLOCKENSPIEL**

# **Under Pressure**



### **GLOCKENSPIEL PART 2**

# **Under Pressure**



# **UKULELE MELODY**

### **Under Pressure**







### **UKULELE CHORDS**











# **GUITAR MELODY**

### **Under Pressure**





### **GUITAR CHORDS**





**Strumming Pattern** 



<sup>\*</sup> Alternative rhythm for introduction.

# **BASS GUITAR**

# **Under Pressure**

Queen Intro Electric Bass Intro Electric Bass 3 E.Bs. E.Bs.



### **DRUM-KIT**

# **Under Pressure**

Queen

J=120





### **DRUM-KIT PART 2**

# **Under Pressure**