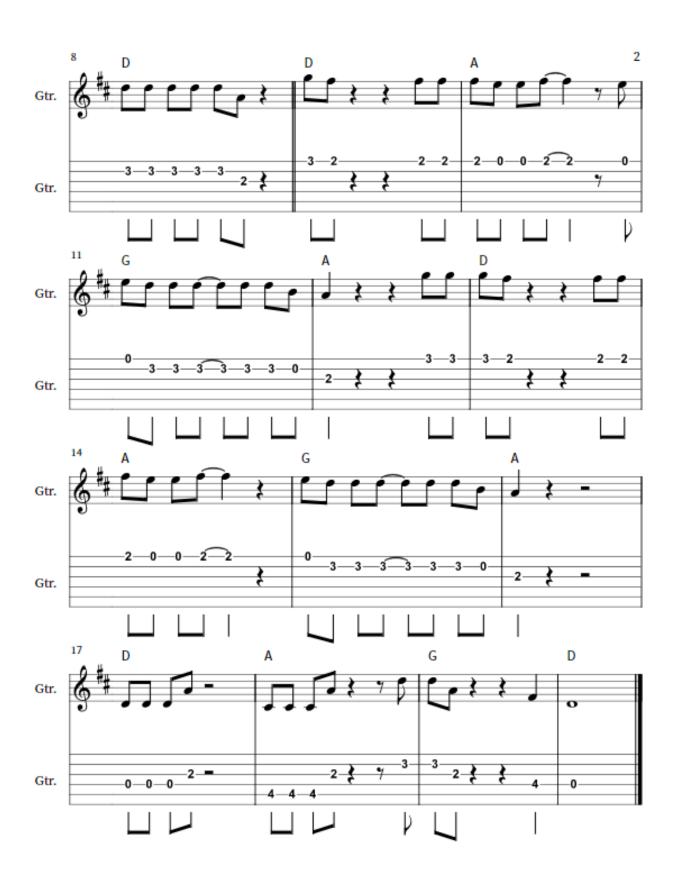

# **GUITAR MELODY**

### **Under Pressure**

### **GUITAR CHORDS**

**Strumming Pattern** 

<sup>\*</sup> Alternative rhythm for introduction.