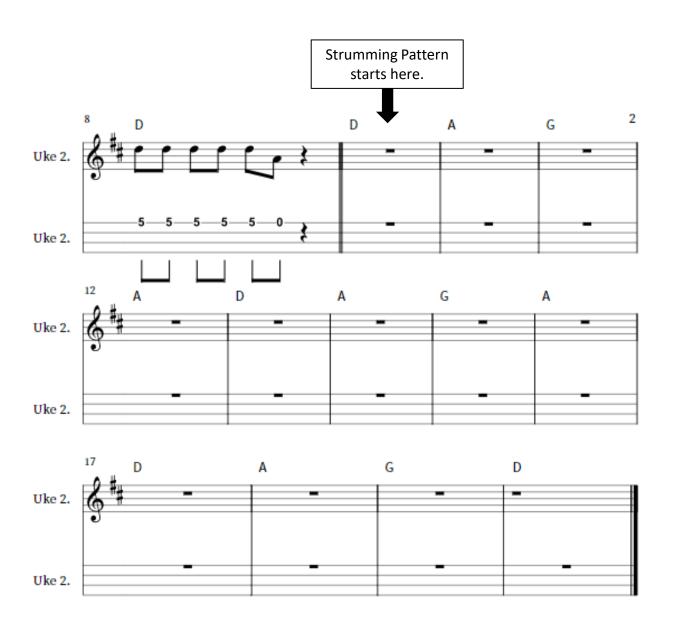

### **UKULELE CHORDS**

### **GUITAR CHORDS**

**Strumming Pattern** 

<sup>\*</sup> Alternative rhythm for introduction.