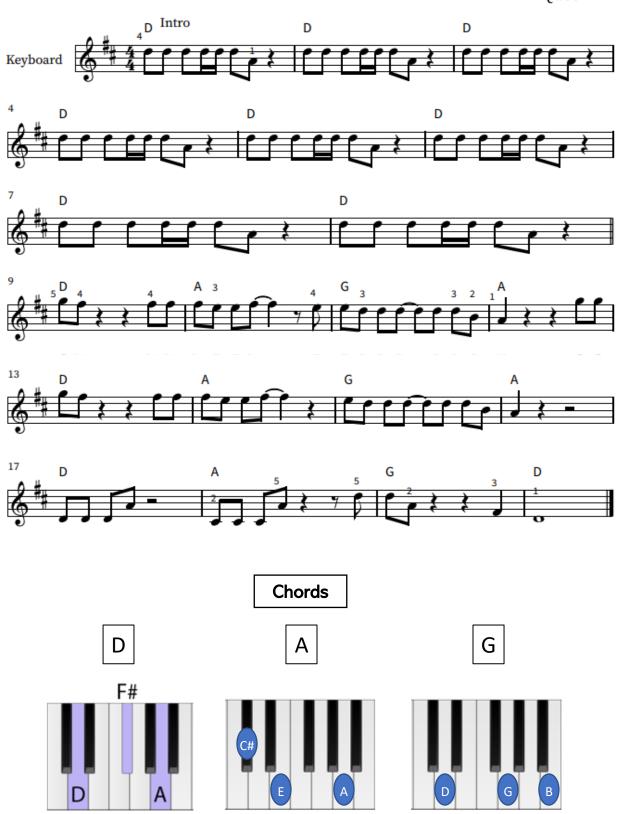

### **PGS Music Department**



# S2 GROUP PERFORMING

# WITHOUT note names.

#### **PARTS**

Keyboard Glockenspiel Ukulele Guitar Bass Guitar Drum-kit

### **KEYBOARD**

### **Under Pressure**



### **GLOCKENSPIEL**

# **Under Pressure**



### **GLOCKENSPIEL PART 2**

#### **Under Pressure**

Queen Intro Glockenspiel 2 8 0 0 0

# **UKULELE MELODY**

### **Under Pressure**







### **UKULELE CHORDS**











# **GUITAR MELODY**

### **Under Pressure**





### **GUITAR CHORDS**





**Strumming Pattern** 



<sup>\*</sup> Alternative rhythm for introduction.

# **BASS GUITAR**

# **Under Pressure**

Queen Intro Electric Bass Intro Electric Bass 3 E.Bs. E.Bs.



### **DRUM-KIT**

# **Under Pressure**

Queen

J=120





### **DRUM-KIT PART 2**

# **Under Pressure**







### **PGS Music Department**



# S2 GROUP PERFORMING

# WITH note names.

### **PARTS**

Keyboard Glockenspiel Ukulele Guitar Bass Guitar Drum-kit

### **KEYBOARD**

# **Under Pressure**



### **GLOCKENSPI