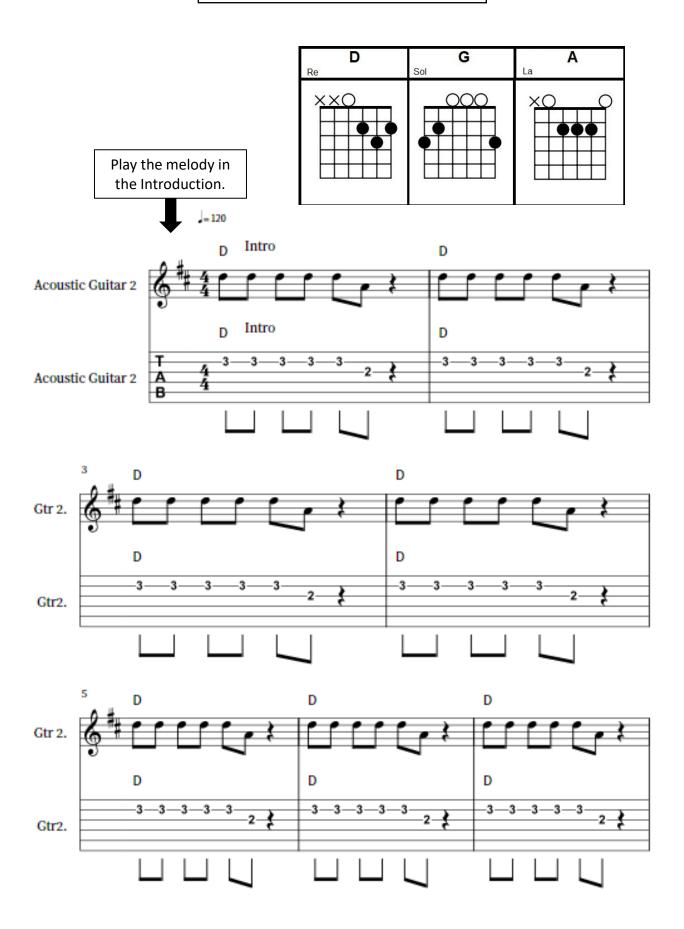

# **GUITAR MELODY**

### **Under Pressure**

### **GUITAR CHORDS**

**Strumming Pattern** 

<sup>\*</sup> Alternative rhythm for introduction.