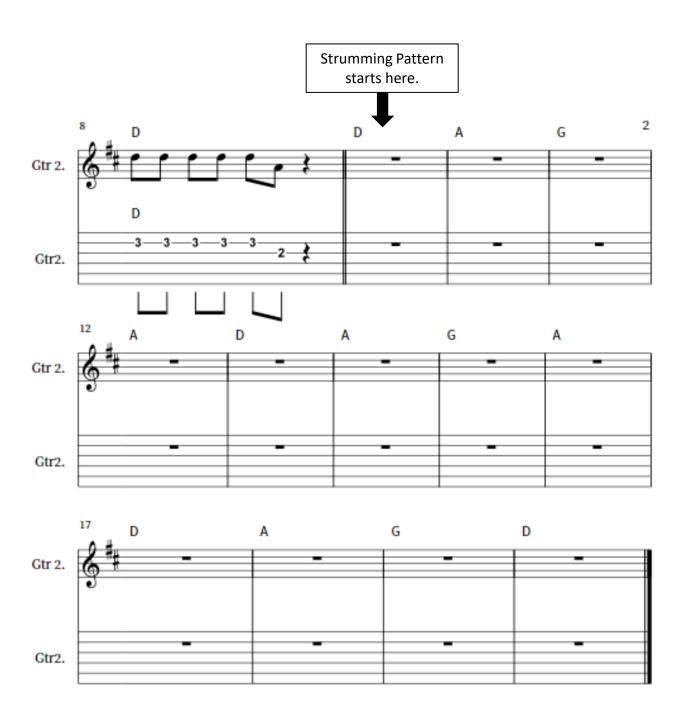

# **GUITAR MELODY**

### **Under Pressure**

### **GUITAR CHORDS**

**Strumming Pattern** 

<sup>\*</sup> Alternative rhythm for introduction.