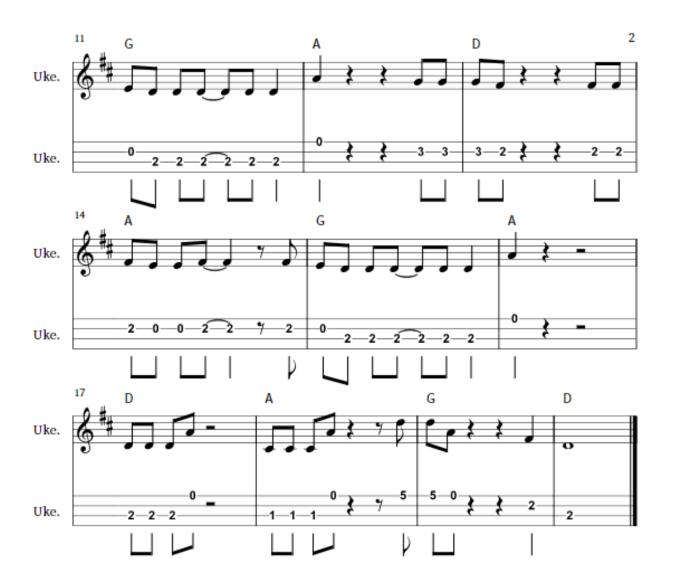

### **PGS Music Department**



# S2 GROUP PERFORMING

# WITHOUT note names.

#### **PARTS**

Keyboard Glockenspiel Ukulele Guitar Bass Guitar Drum-kit

### **KEYBOARD**

### **Under Pressure**



### **GLOCKENSPIEL**

# **Under Pressure**



### **GLOCKENSPIEL PART 2**

#### **Under Pressure**

Queen Intro Glockenspiel 2 8 0 0 0

# **UKULELE MELODY**

### **Under Pressure**







### **UKULELE CHORDS**











# **GUITAR MELODY**

### **Under Pressure**





### **GUITAR CHORDS**





**Strumming Pattern** 



<sup>\*</sup> Alternative rhythm for introduction.

# **BASS GUITAR**

# **Under Pressure**

Queen Intro Electric Bass Intro Electric Bass 3 E.Bs. E.Bs.



### **DRUM-KIT**

# **Under Pressure**

Queen

J=120





### **DRUM-KIT PART 2**

# **Under Pressure**







### **PGS Music Department**



# S2 GROUP PERFORMING

# WITH note names.

### **PARTS**

Keyboard Glockenspiel Ukulele Guitar Bass Guitar Drum-kit

### **KEYBOARD**

# **Under Pressure**



### **GLOCKENSPIEL**

# **Under Pressure**



### **GLOCKENSPIEL PART 2**

# **Under Pressure**



# **UKULELE MELODY**

### **Under Pressure**







### **UKULELE CHORDS**











# **GUITAR MELODY