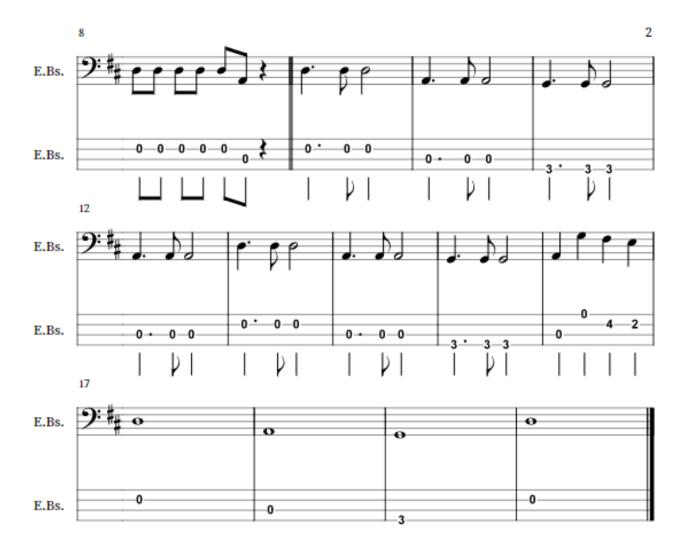

# **BASS GUITAR**

# **Under Pressure**

Queen Intro Electric Bass Intro Electric Bass 3 E.Bs. E.Bs.