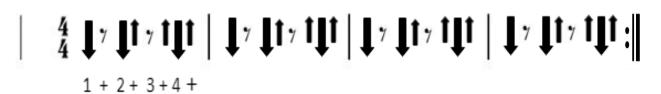

### **GUITAR CHORDS**

**Strumming Pattern** 

<sup>\*</sup> Alternative rhythm for introduction.