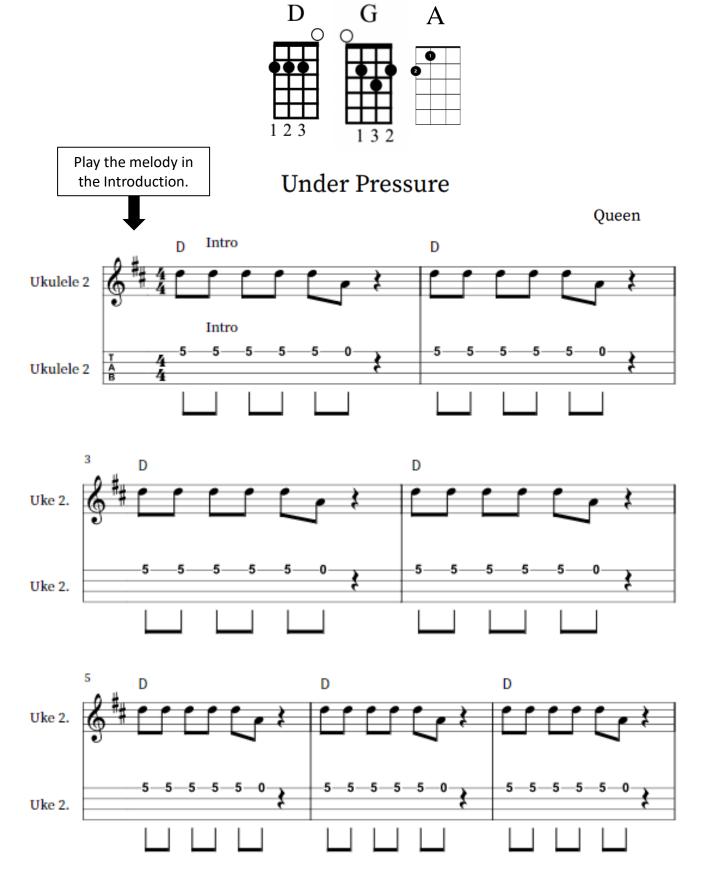

### **Under Pressure**







### **UKULELE CHORDS**











# **GUITAR MELODY**

### **Under Pressure**





### **GUITAR CHORDS**





**Strumming Pattern** 



<sup>\*</sup> Alternative rhythm for introduction.

# **BASS GUITAR**

# **Under Pressure**

Queen Intro Electric Bass Intro Electric Bass 3 E.Bs. E.Bs.



### **DRUM-KIT**

# **Under Pressure**

Queen

J=120





### **DRUM-KIT PART 2**

# **Under Pressure**







### **PGS Music Department**



# S2 GROUP PERFORMING

# WITH note names.

### **PARTS**

Keyboard Glockenspiel Ukulele Guitar Bass Guitar Drum-kit

### **KEYBOARD**

# **Under Pressure**



### **GLOCKENSPIEL**

# **Under Pressure**



### **GLOCKENSPIEL PART 2**

# **Under Pressure**



# **UKULELE MELODY**

### **Under Pressure**







### **UKULELE CHORDS**











# **GUITAR MELODY**

### **Under Pressure**





### **GUITAR CHORDS**





**Strumming Pattern** 



<sup>\*</sup> Alternative rhythm for introduction.

# **BASS GUITAR**

# **Under Pressure**

Queen Intro Electric Bass Intro Electric Bass 3 E.Bs. E.Bs.



### **DRUM-KIT**

# **Under Pressure**

Queen

J=120





### **DRUM-KIT PART 2**

# **Under Pressure**