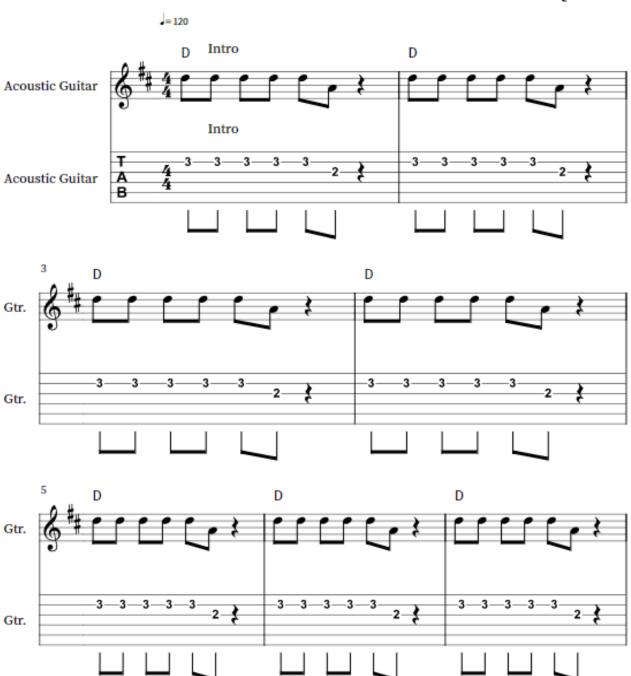

# **GUITAR MELODY**

### **Under Pressure**





### **GUITAR CHORDS**





**Strumming Pattern** 



<sup>\*</sup> Alternative rhythm for introduction.

# **BASS GUITAR**

# **Under Pressure**

Queen Intro Electric Bass Intro Electric Bass 3 E.Bs. E.Bs.



### **DRUM-KIT**

# **Under Pressure**

Queen

J=120





### **DRUM-KIT PART 2**

# **Under Pressure**







### **PGS Music Department**



# S2 GROUP PERFORMING

# WITH note names.

### **PARTS**

Keyboard Glockenspiel Ukulele Guitar Bass Guitar Drum-kit

### **KEYBOARD**

# **Under Pressure**



### **GLOCKENSPIEL**

# **Under Pressure**



### **GLOCKENSPIEL PART 2**

# **Under Pressure**



# **UKULELE MELODY**

### **Under Pressure**







### **UKULELE CHORDS**











# **GUITAR MELODY**

### **Under Pressure**





### **GUITAR CHORDS**





**Strumming Pattern** 



<sup>\*</sup> Alternative rhythm for introduction.

# **BASS GUITAR**

# **Under Pressure**

Queen Intro Electric Bass Intro Electric Bass 3 E.Bs. E.Bs.



### **DRUM-KIT**

# **Under Pressure**

Queen

J=120





### **DRUM-KIT PART 2**

# **Under Pressure**