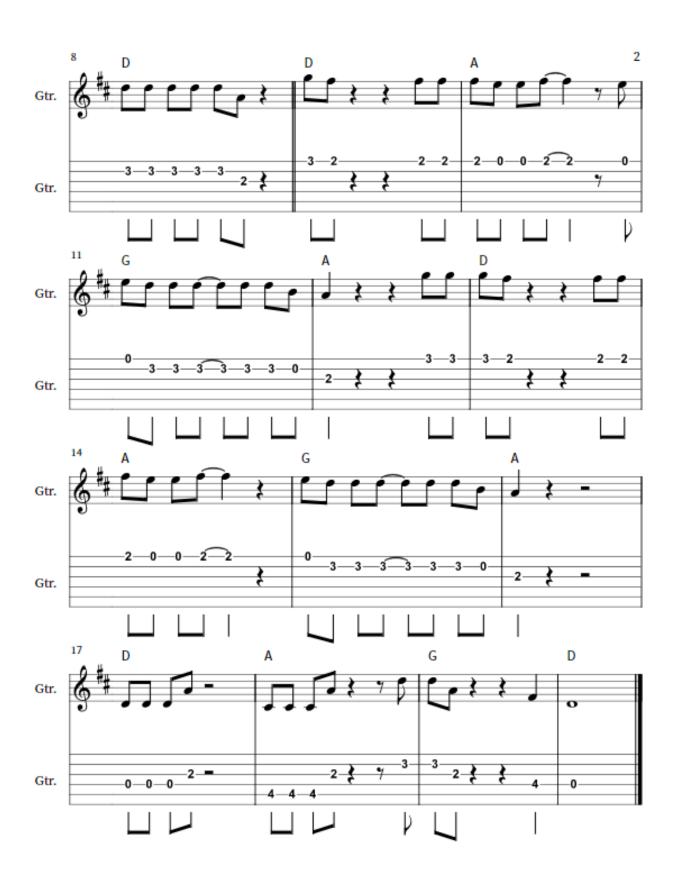

# **GUITAR MELODY**

### **Under Pressure**





### **GUITAR CHORDS**





**Strumming Pattern** 



<sup>\*</sup> Alternative rhythm for introduction.

# **BASS GUITAR**

# **Under Pressure**

Queen Intro Electric Bass Intro Electric Bass 3 E.Bs. E.Bs.



### **DRUM-KIT**

# **Under Pressure**

Queen

J=120





### **DRUM-KIT PART 2**

# **Under Pressure**







### **PGS Music Department**



# S2 GROUP PERFORMING

# WITH note names.

### **PARTS**

Keyboard Glockenspiel Ukulele Guitar Bass Guitar Drum-kit

### **KEYBOARD**

# **Under Pressure**



### **GLOCKENSPIEL**

# **Under Pressure**



### **GLOCKENSPIEL PART 2**

# **Under Pressure**



# **UKULELE MELODY**

### **Under Pressure**







### **UKULELE CHORDS**











# **GUITAR MELODY**

### **Under Pressure**





### **GUITAR CHORDS**





**Strumming Pattern** 



<sup>\*</sup> Alternative rhythm for introduction.

# **BASS GUITAR**

# **Under Pressure**

Queen Intro Electric Bass Intro Electric Bass 3 E.Bs. E.Bs.



### **DRUM-KIT**

# **Under Pressure**

Queen

J=120





### **DRUM-KIT PART 2**

# **Under Pressure**