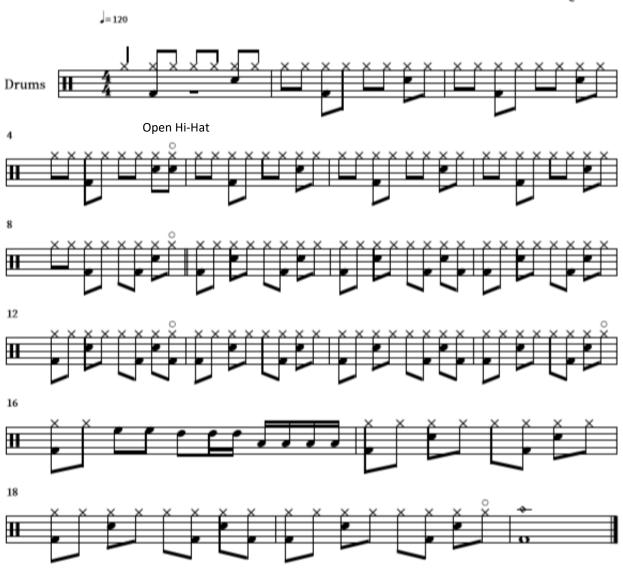

### **DRUM-KIT**

# **Under Pressure**

Queen

J=120

### **DRUM-KIT PART 2**

# **Under Pressure**