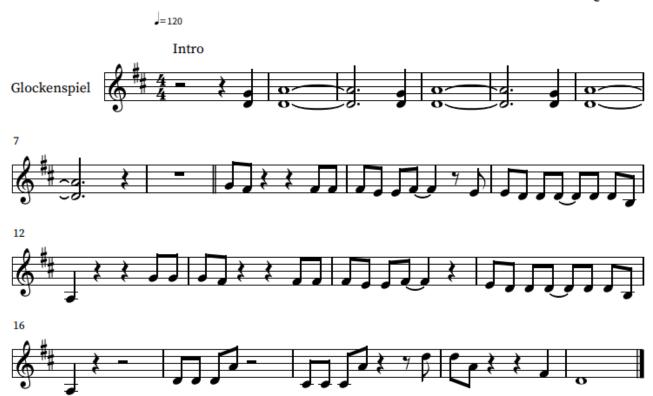

### **PGS Music Department**



# S2 GROUP PERFORMING

# WITHOUT note names.

#### **PARTS**

Keyboard Glockenspiel Ukulele Guitar Bass Guitar Drum-kit

### **KEYBOARD**

### **Under Pressure**



### **GLOCKENSPIEL**

# **Under Pressure**



### **GLOCKENSPIEL PART 2**

#### **Under Pressure**

Queen Intro Glockenspiel 2 8 0 0 0

# **UKULELE MELODY**

### **Under Pressure**







### **UKULELE CHORDS**











# **GUITAR MELODY**

### **Under Pressure**





### **GUITAR CHORDS**





**Strumming Pattern** 



<sup>\*</sup> Alternative rhythm for introduction.

# **BASS GUITAR**

# **Under Pressure**

Queen Intro Electric Bass Intro Electric Bass 3 E.Bs. E.Bs.



### **DRUM-KIT**

# **Under Pressure**

Queen

J=120





### **DRUM-KIT PART 2**

# **Under Pressure**







### **PGS Music Department**



# S2 GROUP PERFORMING

# WITH note names.

### **PARTS**

Keyboard Glockenspiel Ukulele Guitar Bass Guitar Drum-kit

### **KEYBOARD**

# **Under Pressure**



### **GLOCKENSPIEL**

# **Under Pressure**



### **GLOCKENSPI