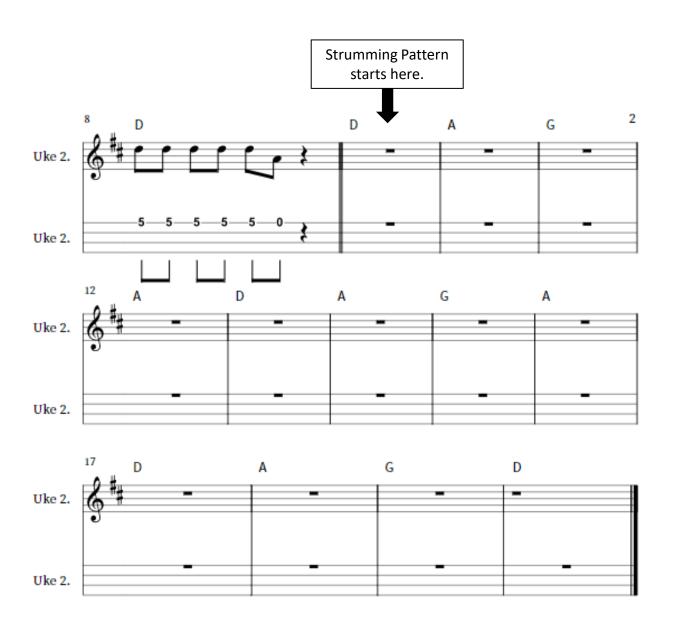

## **Under Pressure**







### **UKULELE CHORDS**











# **GUITAR MELODY**

### **Under Pressure**





### **GUITAR CHORDS**





**Strumming Pattern** 



<sup>\*</sup> Alternative rhythm for introduction.

# **BASS GUITAR**

# **Under Pressure**

Queen Intro Electric Bass Intro Electric Bass 3 E.Bs. E.Bs.



### **DRUM-KIT**

# **Under Pressure**

Queen

J=120





### **DRUM-KIT PART 2**

# **Under Pressure**







### **PGS Music Department**



# S2 GROUP PERFORMING

# WITH note names.

### **PARTS**

Keyboard Glockenspiel Ukulele Guitar Bass Guitar Drum-kit

### **KEYBOARD**

# **Under Pressure**



### **GLOCKENSPIEL**

# **Under Pressure**



### **GLOCKENSPIEL PART 2**

# **Under Pressure**



# **UKULELE MELODY**

### **Under Pressure**







### **UKULELE CHORDS**











# **GUITAR MELODY**

### **Under Pressure**





### **GUITAR CHORDS**





**Strumming Pattern** 



<sup>\*</sup> Alternative rhythm for introduction.

# **BASS GUITAR**

# **Under Pressure**

Queen Intro Electric Bass Intro Electric Bass 3 E.Bs. E.Bs.



### **DRUM-KIT**

# **Under Pressure**

Queen

J=120





### **DRUM-KIT PART 2**

# **Under Pressure**