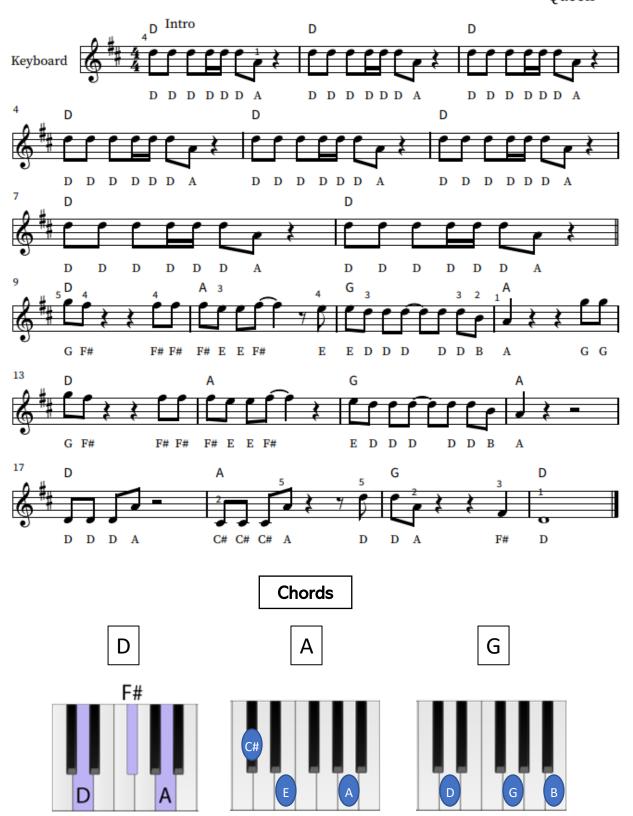

Under Pressure**



### **GLOCKENSPIEL**

# **Under Pressure**



### **GLOCKENSPIEL PART 2**

#### **Under Pressure**

Queen Intro Glockenspiel 2 8 0 0 0

# **UKULELE MELODY**

### **Under Pressure**







### **UKULELE CHORDS**











# **GUITAR MELODY**

### **Under Pressure**





### **GUITAR CHORDS**





**Strumming Pattern** 



<sup>\*</sup> Alternative rhythm for introduction.

# **BASS GUITAR**

# **Under Pressure**

Queen Intro Electric Bass Intro Electric Bass 3 E.Bs. E.Bs.



### **DRUM-KIT**

# **Under Pressure**

Queen

J=120





### **DRUM-KIT PART 2**

# **Under Pressure**







### **PGS Music Department**



# S2 GROUP PERFORMING

# WITH note names.

### **PARTS**

Keyboard Glockenspiel Ukulele Guitar Bass Guitar Drum-kit

### **KEYBOARD**

# **Under Pressure**



### **GLOCKENSPIEL**

# **Under Pressure**



### **GLOCKENSPIEL PART 2**

# **Under Pressure**



# **UKULELE MELODY**

### **Under Pressure**







### **UKULELE CHORDS**











# **GUITAR MELODY**

### **Under Pressure**





### **GUITAR CHORDS**





**Strumming Pattern** 



<sup>\*</sup> Alternative rhythm for introduction.

# **BASS GUITAR**

# **Under Pressure**

Queen Intro Electric Bass Intro Electric Bass 3 E.Bs. E.Bs.



### **DRUM-KIT**

# **Under Pressure**

Queen

J=120





### **DRUM-KIT PART 2**

# **Under Pressure**