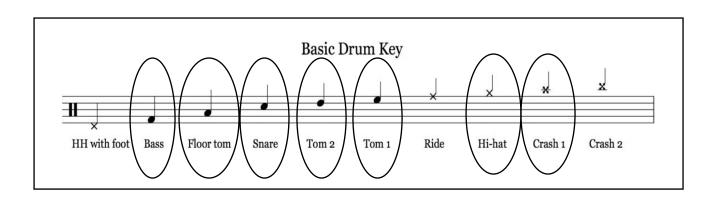

### **PGS Music Department**



# S2 GROUP PERFORMING

# WITHOUT note names.

#### **PARTS**

Keyboard Glockenspiel Ukulele Guitar Bass Guitar Drum-kit

### **KEYBOARD**

### **Under Pressure**



### **GLOCKENSPIEL**

# **Under Pressure**



### **GLOCKENSPIEL PART 2**

#### **Under Pressure**

Queen Intro Glockenspiel 2 8 0 0 0

# **UKULELE MELODY**

### **Under Pressure**







### **UKULELE CHORDS**











# **GUITAR MELODY**

### **Under Pressure**





### **GUITAR CHORDS**





**Strumming Pattern** 



<sup>\*</sup> Alternative rhythm for introduction.

# **BASS GUITAR**

# **Under Pressure**

Queen Intro Electric Bass Intro Electric Bass 3 E.Bs. E.Bs.



### **DRUM-KIT**

# **Under Pressure**

Queen

J=120





### **DRUM-KIT PART 2**

# **Under Pressure**







### **PGS Music Department**



# S2 GROUP PERFORMING

# WITH note names.

### **PARTS**

Keyboard Glockenspiel Ukulele Guitar Bass Guitar Drum-kit

### **KEYBOARD**

# **Under Pressure**



### **GLOCKENSPIEL**

# **Under Pressure**



### **GLOCKENSPIEL PART 2**

# **Under Pressure**



# **UKULELE MELODY**

### **Under Pressure**







### **UKULELE CHORDS**











# **GUITAR MELODY**

### **Under Pressure**





### **GUITAR CHORDS**





**Strumming Pattern** 



<sup>\*</sup> Alternative rhythm for introduction.

# **BASS GUITAR**

# **Under Pressure**

Queen Intro Electric Bass Intro Electric Bass 3 E.Bs. E.Bs.



### **DRUM-KIT**

# **Under Pressure**

Queen

J=120





### **DRUM-KIT PART 2**

# **Under Pressure**