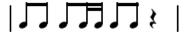

### **DRUM-KIT**

# **Under Pressure**

Queen

J=120

### **DRUM-KIT PART 2**

# **Under Pressure**