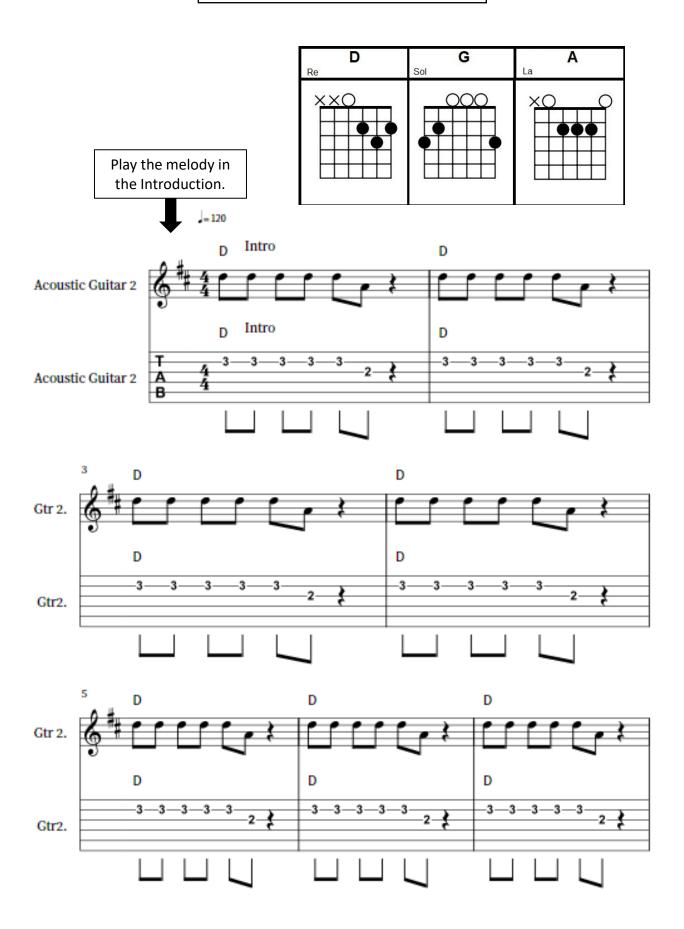

### **PGS Music Department**



# S2 GROUP PERFORMING

# WITHOUT note names.

#### **PARTS**

Keyboard Glockenspiel Ukulele Guitar Bass Guitar Drum-kit

### **KEYBOARD**

### **Under Pressure**



### **GLOCKENSPIEL**

# **Under Pressure**



### **GLOCKENSPIEL PART 2**

#### **Under Pressure**

Queen Intro Glockenspiel 2 8 0 0 0

# **UKULELE MELODY**

### **Under Pressure**







### **UKULELE CHORDS**











# **GUITAR MELODY**

### **Under Pressure**





### **GUITAR CHORDS**





**Strumming Pattern** 



<sup>\*</sup> Alternative rhythm for introduction.

# **BASS GUITAR**

# **Under Pressure**

Queen Intro Electric Bass Intro Electric Bass 3 E.Bs. E.Bs.



### **DRUM-KIT**

# **Under Pressure**

Queen

J=120





### **DRUM-KIT PART 2**

# **Under Pressure**







### **PGS Music Department**



# S2 GROUP PERFORMING

# WITH note names.

### **PARTS**

Keyboard Glockenspiel Ukulele Guitar Bass Guitar Drum-kit

### **KEYBOARD**

# **Under Pressure**



### **GLOCKENSPIEL**

# **Under Pressure**



### **GLOCKENSPIEL PART 2**

# **Under Pressure**



# **UKULELE MELODY**

### **Under Pressure**







### **UKULELE CHORDS**











# **GUITAR MELODY**

### **Under Pressure**





### **GUITAR CHORDS**





**Strumming Pattern** 



<sup>\*</sup> Alternative