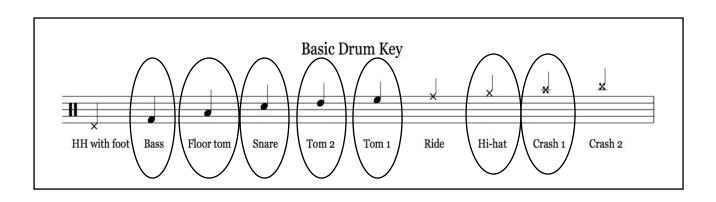

### **DRUM-KIT PART 2**

# **Under Pressure**







### **PGS Music Department**



# S2 GROUP PERFORMING

# WITH note names.

### **PARTS**

Keyboard Glockenspiel Ukulele Guitar Bass Guitar Drum-kit

### **KEYBOARD**

# **Under Pressure**



### **GLOCKENSPIEL**

# **Under Pressure**



### **GLOCKENSPIEL PART 2**

# **Under Pressure**



# **UKULELE MELODY**

### **Under Pressure**







### **UKULELE CHORDS**











# **GUITAR MELODY**

### **Under Pressure**





### **GUITAR CHORDS**





**Strumming Pattern** 



<sup>\*</sup> Alternative rhythm for introduction.

# **BASS GUITAR**

# **Under Pressure**

Queen Intro Electric Bass Intro Electric Bass 3 E.Bs. E.Bs.



### **DRUM-KIT**

# **Under Pressure**

Queen

J=120





### **DRUM-KIT PART 2**

# **Under Pressure**