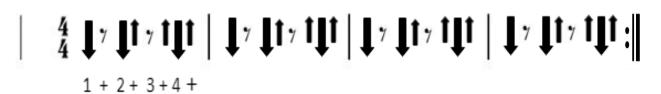

### **UKULELE CHORDS**

### **GUITAR CHORDS**

**Strumming Pattern** 

<sup>\*</sup> Alternative rhythm for introduction.