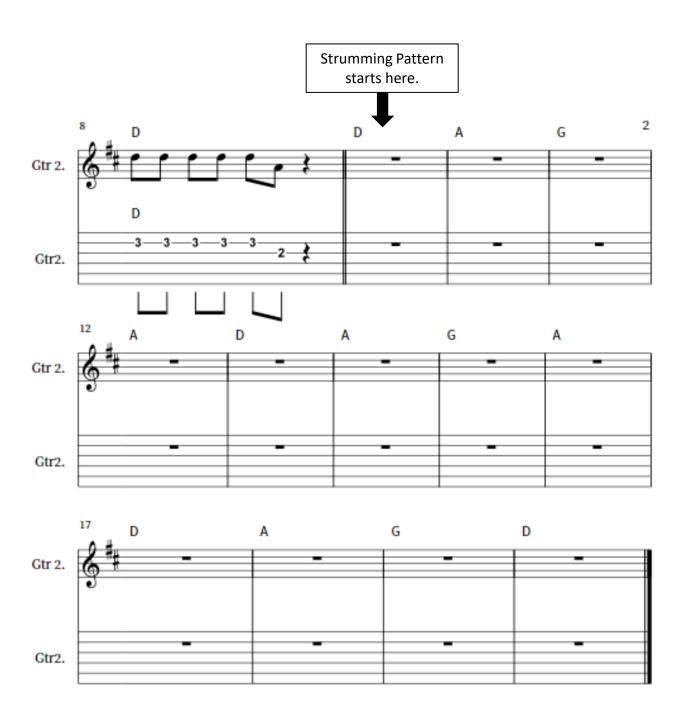

### **GUITAR CHORDS**

**Strumming Pattern** 

<sup>\*</sup> Alternative rhythm for introduction.