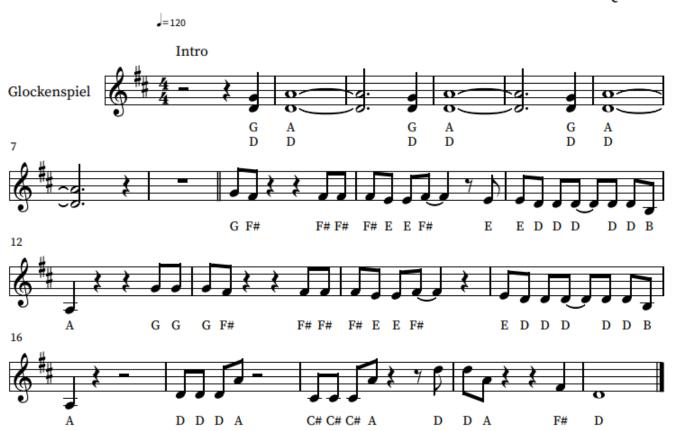

Under Pressure**



### **GLOCKENSPIEL PART 2**

#### **Under Pressure**

Queen Intro Glockenspiel 2 8 0 0 0

# **UKULELE MELODY**

### **Under Pressure**







### **UKULELE CHORDS**











# **GUITAR MELODY**

### **Under Pressure**





### **GUITAR CHORDS**





**Strumming Pattern** 



<sup>\*</sup> Alternative rhythm for introduction.

# **BASS GUITAR**

# **Under Pressure**

Queen Intro Electric Bass Intro Electric Bass 3 E.Bs. E.Bs.



### **DRUM-KIT**

# **Under Pressure**

Queen

J=120





### **DRUM-KIT PART 2**

# **Under Pressure**







### **PGS Music Department**



# S2 GROUP PERFORMING

# WITH note names.

### **PARTS**

Keyboard Glockenspiel Ukulele Guitar Bass Guitar Drum-kit

### **KEYBOARD**

# **Under Pressure**



### **GLOCKENSPIEL**

# **Under Pressure**



### **GLOCKENSPIEL PART 2**

# **Under Pressure**



# **UKULELE MELODY**

### **Under Pressure**







### **UKULELE CHORDS**











# **GUITAR MELODY**

### **Under Pressure**





### **GUITAR CHORDS**





**Strumming Pattern** 



<sup>\*</sup> Alternative rhythm for introduction.

# **BASS GUITAR**

# **Under Pressure**

Queen Intro Electric Bass Intro Electric Bass 3 E.Bs. E.Bs.



### **DRUM-KIT**

# **Under Pressure**

Queen

J=120





### **DRUM-KIT PART 2**

# **Under Pressure**