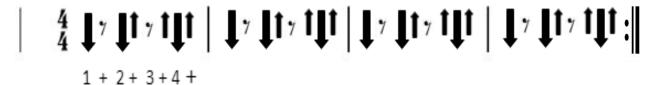

### **GUITAR CHORDS**

**Strumming Pattern** 

<sup>\*</sup> Alternative rhythm for introduction.