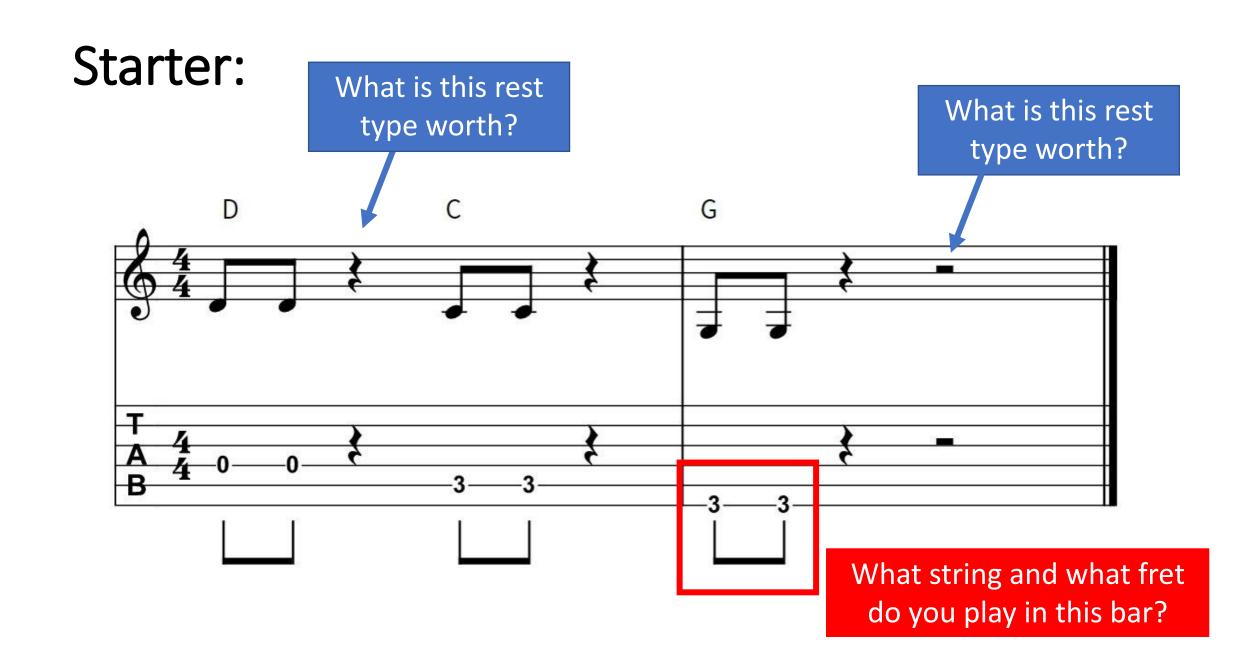

## L3 Sweet Home Alabama

S1 Music

Guitar & Bass Guitar

## Sweet Home Alabama

TWO BEAT REST

Cof-fee Tea Cof-fee Tea

Clap along with the music.