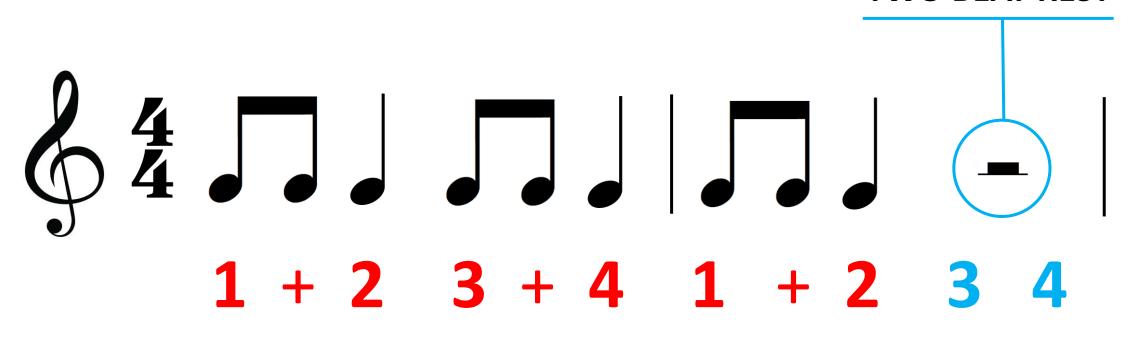

## Sweet Home Alabama

TWO BEAT REST

Cof-fee Tea Cof-fee Tea

Clap along with the music.